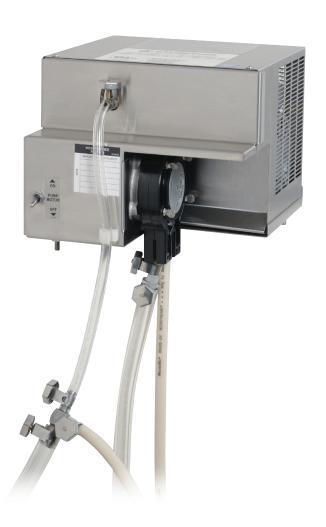

Mix Pump U3-02

The U3 pump is the simplest pump available. No disassembly required for cleaning. The U3 pump has a capacity of 36 gallons per hour of standard soft serve or shake mix with an adjustable overrun. For use with all remote soft serve and shake freezers.

**Dimensions:** 10-1/2"D x 9-3/4"W x 8-1/2"H

weight: 27 lbs.

**Electrical:** 1 phase,115 VAC, 60Hz.

1.6 running amps

Cord and plug attached

International Option: 1 phase, 220-240 VAC, 50Hz

Warranty: One year parts only

Excludes wear items and labor

**Includes:** Spare parts kit, wall mounting bracket,

and suction tubing

Continuous research leads to ongoing product improvements; therefore, these specifications are subject to change without notice.