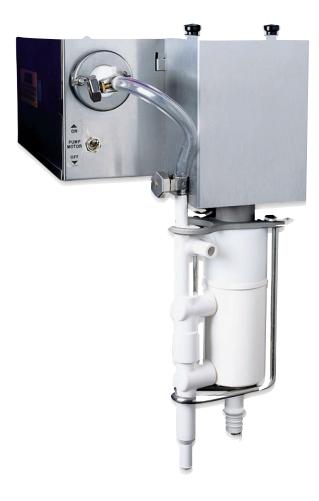

and/or Recognized by:

Certified, Listed

ISO 9001:2008 Registered STMF-139 4/14 **Mix Pump** 219-02

The 219 pump has a capacity of 45 gallons per hour of standard soft serve or shake mix with an adjustable overrun. For use with all Stoelting manufactured freezers. Includes a built-in pressure relief valve to prevent excessive pressure build-up in the freezing cylinder or mix line, and air-controlled pressure switch and overload protection. Factory set pressure.

**Dimensions:** 8-3/4"D x 15"W x 17-1/2"H

weight: 33 lbs.

**Electrical:** 1 phase, 115 VAC, 60 Hz.

0.7 running amps

Cord and plug attached

Warranty: One year parts only

Excludes wear items and labor

Includes: Spare parts kit, wall mounting bracket,

and suction tubing

Continuous research leads to ongoing product improvements; therefore, these specifications are subject to change without notice.

Distributed by: