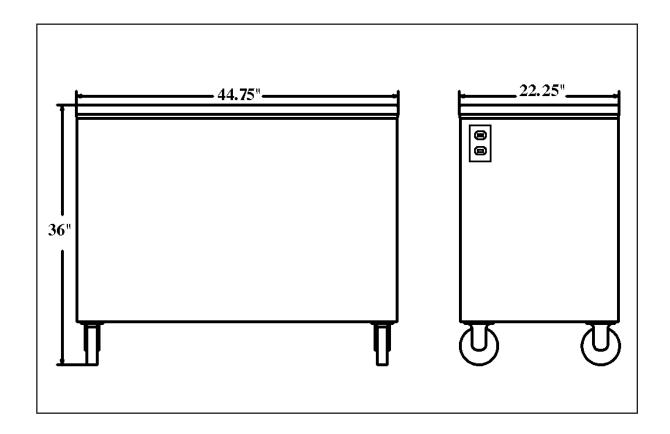

|                 | DC4/DC4T                                    |                    |
|-----------------|---------------------------------------------|--------------------|
| Dimensions      | Cabinet                                     | with crate         |
| width           | 44-3/4" (113,7 cm)                          | 60" (152,4 cm)     |
| height          | 36" (91,4 cm)                               | 44" (111,8 cm)     |
| depth           | 22-1/4" (56,5 cm)                           | 35-3/4" (90,8 cm)  |
| Weight          | 218 lbs (98,8 kg)                           | 383 lbs (173,7 kg) |
| Electrical      | 1 Phase, 115 VAC, 60Hz                      |                    |
| running amps    | approximately 7.8A                          |                    |
| connection type | NEMA5-15P power cord provided               |                    |
| Compressor      | 1,340 Btu/hr                                |                    |
| Dipping Well    | Four - 4.25 gallon square buckets with lids |                    |