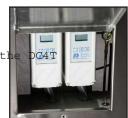

- Refrigerated condiment rail holds chilled fruit, candies or serving items.
- Dual temperature control allows for two different products to be held in the same cabinet. (DC4T only)
- Container storage compartments hold four 4.25 gallon (16 liter) square buckets, ideal for scooping.
- Custom designed for use with Ross frozen custard machines.
- Heavy duty swivel casters allow the cabinet to be portable.
- · Easy installation.
- Removable cabinet covers allow easy access to the product.
- Individually refrigerated compartment ensures consistent temperature all day long
- · Optional plastic lids.

Continuous research leads to ongoing product improvements; therefore, these specifications are subject to change without notice.

Dual Temperature Control on th

ISO 9001:2000 Registered

FOODSERVICE EQUIPMENT 502 Highway 67 Kiel, WI 53042-1600 920-894-2293 800-558-5807