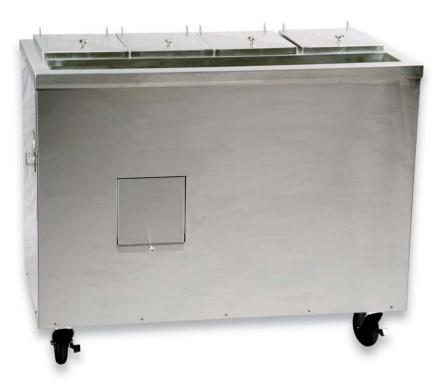

- Refrigerated condiment rail holds chilled fruit, candies or serving items.
- Dual temperature control allows for two different products to be held in the same cabinet. (DC4T only)
- Container storage compartments hold four 4.25 gallon (16 liter) square buckets, ideal for scooping.
- Custom designed for use with Ross frozen custard machines.
- Heavy duty swivel casters allow the cabinet to be portable.
- · Easy installation.
- Removable cabinet covers allow easy access to the product.
- Individually refrigerated compartment ensures consistent temperature all day long
- · Optional plastic lids.

|                 | DC4/DC4T                                    |                    |
|-----------------|---------------------------------------------|--------------------|
| Dimensions      | Cabinet                                     | with crate         |
| width           | 44-3/4" (113,7 cm)                          | 60" (152,4 cm)     |
| height          | 36" (91,4 cm)                               | 44" (111,8 cm)     |
| depth           | 22-1/4" (56,5 cm)                           | 35-3/4" (90,8 cm)  |
| Weight          | 218 lbs (98,8 kg)                           | 383 lbs (173,7 kg) |
| Electrical      | 1 Phase, 115 VAC, 60Hz                      |                    |
| running amps    | approximately 7.8A                          |                    |
| connection type | NEMA5-15P power cord provided               |                    |
| Compressor      | 1,340 Btu/hr                                |                    |
| Dipping Well    | Four - 4.25 gallon square buckets with lids |                    |