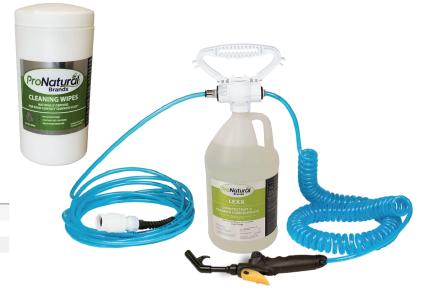

### Portable wandstation

Portable cleaning delivery device which dispenses diluted LEXX liquid sanitizer and cleaner.

#### LEXX concentrated sanitizer & cleaner

Naturally-derived and readily biodegradable liquid sanitizer.

### **ProNatural Brands Cleaning Wipes**

Naturally-derived all purpose cleaning wipes.

| SKU #  | DESCRIPTION                                                  |
|--------|--------------------------------------------------------------|
| 521040 | Portable Wand Sprayer Station                                |
| 265003 | LEXX Liquid Sanitizer and Cleaner Concentrate Jug (1 gallon) |
| 265002 | ProNatural Brands Cleaning Wipes (1 Container of 125 Wipes)  |